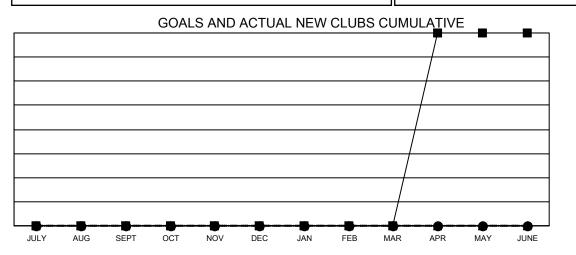

## LOCATION: KANSAS

GMT: OPEN

GMT CA 1

| Clubs         |               |             |               | Members               |                       |                         |                                                    |  |  |
|---------------|---------------|-------------|---------------|-----------------------|-----------------------|-------------------------|----------------------------------------------------|--|--|
|               | RESULTS FOR   | R 2019-2020 |               | RESULTS FOR 2019-2020 |                       |                         |                                                    |  |  |
| QUARTER       | NEW CLUB GOAL | NEW CLUBS   | DROPPED CLUBS | QUARTER               | ER GROWTH NET<br>GOAL | MEMBER GROWTH<br>ACTUAL | DROPPED<br>MEMBERS ACTUAI<br>(including transfers) |  |  |
| JULY/AUG/SEPT | 0             | 0           | 2             | JULY/AUG/SEPT         | 76                    | 65                      | 102                                                |  |  |
| OCT/NOV/DEC   | 0             | 0           | 2             | OCT/NOV/DEC           | 77                    | 80                      | 134                                                |  |  |
| JAN/FEB/MAR   | 0             | 0           | 2             | JAN/FEB/MAR           | 78                    | 88                      | 129                                                |  |  |
| APR/MAY/JUNE  | 4             | 0           | 0             | APR/MAY/JUNE          | 79                    | 17                      | 66                                                 |  |  |

CURRENT YEAR ACTUAL NEW CLUBS

- LAST YEAR ACTUAL NEW CLUBS

| DROPPED CLUBS: 6  |     | 103 CLUBS OF 228 ADDED 1 OR MORE<br>NEW MEMBERS | GENDER DISTRIBUTION        |                |     |
|-------------------|-----|-------------------------------------------------|----------------------------|----------------|-----|
|                   |     |                                                 | MALE                       | 3,135 (70.15%) |     |
|                   |     |                                                 | FEMALE                     | 1,334 (29.85%) |     |
| DROPPED MEMBERS   |     |                                                 |                            |                |     |
| DECEASED          | 67  | CLICK HERE FOR CUMULATIVE                       | TOTAL FAMILY UNIT MEMBERS  |                | 943 |
| CLUB CANCELLED 10 |     | MEMBERSHIP DATA                                 |                            |                |     |
| OTHER             | 354 |                                                 | FAMILY MEMBERS PAYING HALF |                | 480 |
| TOTAL             | 431 |                                                 | 0000                       |                |     |