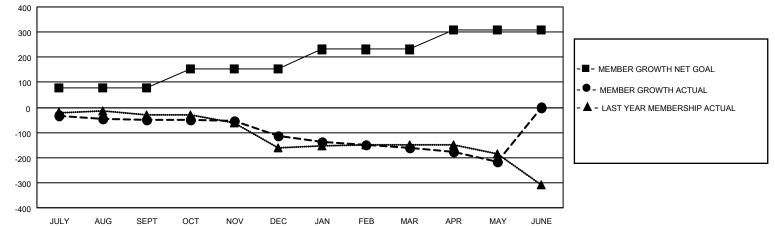

## LOCATION: KANSAS

GMT: OPEN

GMT CA 1

| Clubs         |               |             |               | Members               |                       |                         |                                                    |  |  |
|---------------|---------------|-------------|---------------|-----------------------|-----------------------|-------------------------|----------------------------------------------------|--|--|
|               | RESULTS FOR   | R 2019-2020 |               | RESULTS FOR 2019-2020 |                       |                         |                                                    |  |  |
| QUARTER       | NEW CLUB GOAL | NEW CLUBS   | DROPPED CLUBS | QUARTER               | ER GROWTH NET<br>GOAL | MEMBER GROWTH<br>ACTUAL | DROPPED<br>MEMBERS ACTUAI<br>(including transfers) |  |  |
| JULY/AUG/SEPT | 0             | 0           | 2             | JULY/AUG/SEPT         | 76                    | 65                      | 102                                                |  |  |
| OCT/NOV/DEC   | 0             | 0           | 2             | OCT/NOV/DEC           | 77                    | 80                      | 134                                                |  |  |
| JAN/FEB/MAR   | 0             | 0           | 2             | JAN/FEB/MAR           | 78                    | 88                      | 129                                                |  |  |
| APR/MAY/JUNE  | 4             | 0           | 0             | APR/MAY/JUNE          | 79                    | 17                      | 66                                                 |  |  |

CURRENT YEAR ACTUAL NEW CLUBS

- LAST YEAR ACTUAL NEW CLUBS

| DROPPED CLUBS: 6  |     | 103 CLUBS OF 228 ADDED 1 OR MORE<br>NEW MEMBERS | GENDER DISTRIBUTION        |                |     |
|-------------------|-----|-------------------------------------------------|----------------------------|----------------|-----|
|                   |     |                                                 | MALE                       | 3,135 (70.15%) |     |
|                   |     |                                                 | FEMALE                     | 1,334 (29.85%) |     |
| DROPPED MEMBERS   |     |                                                 |                            |                |     |
| DECEASED          | 67  | CLICK HERE FOR CUMULATIVE                       | TOTAL FAMILY UNIT MEMBERS  |                | 943 |
| CLUB CANCELLED 10 |     | MEMBERSHIP DATA                                 |                            |                |     |
| OTHER             | 354 |                                                 | FAMILY MEMBERS PAYING HALF |                | 480 |
| TOTAL             | 431 |                                                 | 0000                       |                |     |